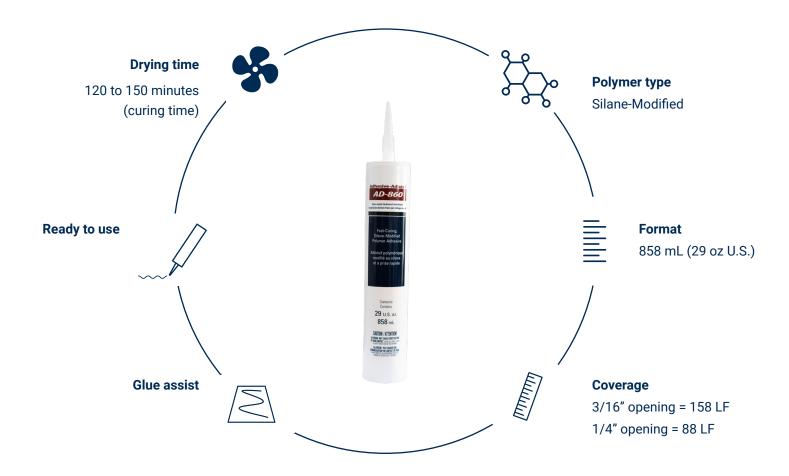

#### **DESCRIPTION**

AD-860 is a fast-set, 100% solids, moisture-cure adhesive that is designed for glue-assist hardwood installation and basic wood-subfloor construction, as well as for wood-flooring repair, bonding of wood-stair nosings, wood molding, baseboards and tack-strip attachment to concrete subfoors.

# PRODUCT PERFORMANCE PROPERTIES

| Polymer type   | Silane-modified                         |
|----------------|-----------------------------------------|
| Solids content | 100%                                    |
| VOC            | < 20 g/L                                |
| Density        | 1,53 g per mL<br>(12,9 lb per U.S gal.) |
| Flash point    | > 93 °C (200 °F)                        |
| Elongation     | > 200%                                  |

# SHELF LIFE AND PRODUCT CHARACTERISTICS

| Shelf life                | 12 months when stored in original, unopened packaging at 73°F (23°C) |
|---------------------------|----------------------------------------------------------------------|
| Consistency               | Smooth paste                                                         |
| Color                     | White                                                                |
| Service temperature range | -23 °C to 93 °C<br>(-10 °F to 200 °F)                                |
| Curing time               | 120 to 150 minutes                                                   |
| Storage conditions        | 10 °C to 32 °C<br>(50 °F to 90 °F)                                   |