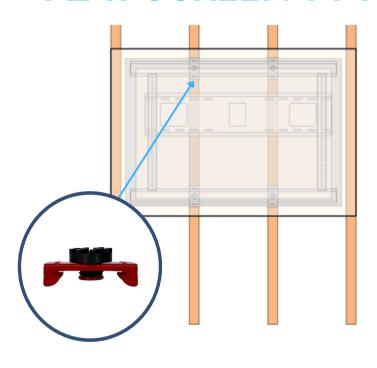

### FLAT SCREEN TV MOUNTING SYSTEM

The RSIC-Flat Screen Isolation system decouples the TV from the wall and from vibrations. The new flat TV's create roughly the same amount of noise out the back of the television as the front resulting in unhappy neighbors. Even though the speakers are small and seem too weak to cause any trouble, the proximity to the wall gives the small speakers much more power then most walls can acoustically stop. The RSIC-FS system decouples and reflects the noise back into the intended room reducing the noise in the adjacent space.

#### SIDE PROFILE

## RSIC®-FS

Reduces the direct transfer of noise through the wall your TV is mounted to

Offers easy solution for existing and new construction

Universal design compatible with most residential and commercial applications