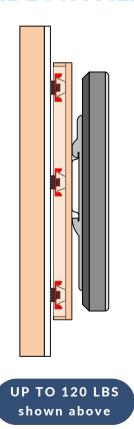

#### **SPECIFICATIONS**

| Acoustical Design Load  | 120 Lb or 200 Lb options |
|-------------------------|--------------------------|
| Total Deflection        | 3 mm                     |
| Adjustable              | No                       |
| Cavity Minimum          | 1 5/8"                   |
| Cavity Maximum          | 1 5/8"                   |
| Use in Ceilings         | No                       |
| Use in Walls            | Yes                      |
| Use in New Construction | Yes                      |
| Use in Retrofit         | Yes                      |
| Made in USA             | Yes                      |

#### SIDE PROFILE